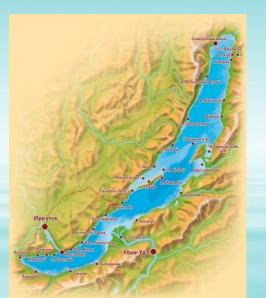

Российская Федерация Иркутская область Муниципальное бюджетное дошкольное образовательное учреждение «Детский сад общеразвивающего вида № 40» Муниципального образования города Братска

# Игры на развитие логического мышления Тема: Водный мир озера Байкал

Составили: воспитатели Ікв.кат. Воробьева Анна Александровна Наманюк Елена Александровна



## Какой формы Байкал космонавтам видится из космоса











#### Кто из этих животных не

















#### Подумай и исключи лишнее













# Подумай и исключи лишнее













### Найди недостающую ракушку

















#### Найди недостающую ракушку















# По какой дорожке рачок Эпишура быстрее доплывет до рачка Бокоплава?





# Отгадай ребус