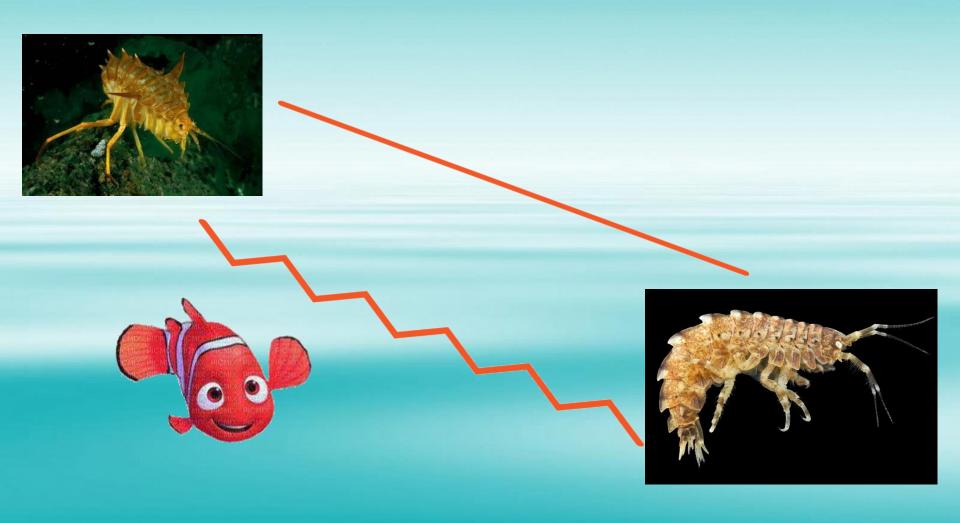

Российская Федерация Иркутская область Муниципальное бюджетное дошкольное образовательное учреждение «Детский сад общеразвивающего вида № 40» Муниципального образования города Братска

# Игры на развитие логического мышления Тема: Водный мир озера Байкал

Составили: воспитатели Ікв.кат. Воробьева Анна Александровна Наманюк Елена Александровна



## Какой формы Байкал космонавтам видится из космоса











#### Кто из этих животных не

















#### Подумай и исключи лишнее













# Подумай и исключи лишнее













### Найди недостающую ракушку

















#### Найди недостающую ракушку















# По какой дорожке рачок Эпишура быстрее доплывет до рачка Бокоплава?





# Отгадай ребус